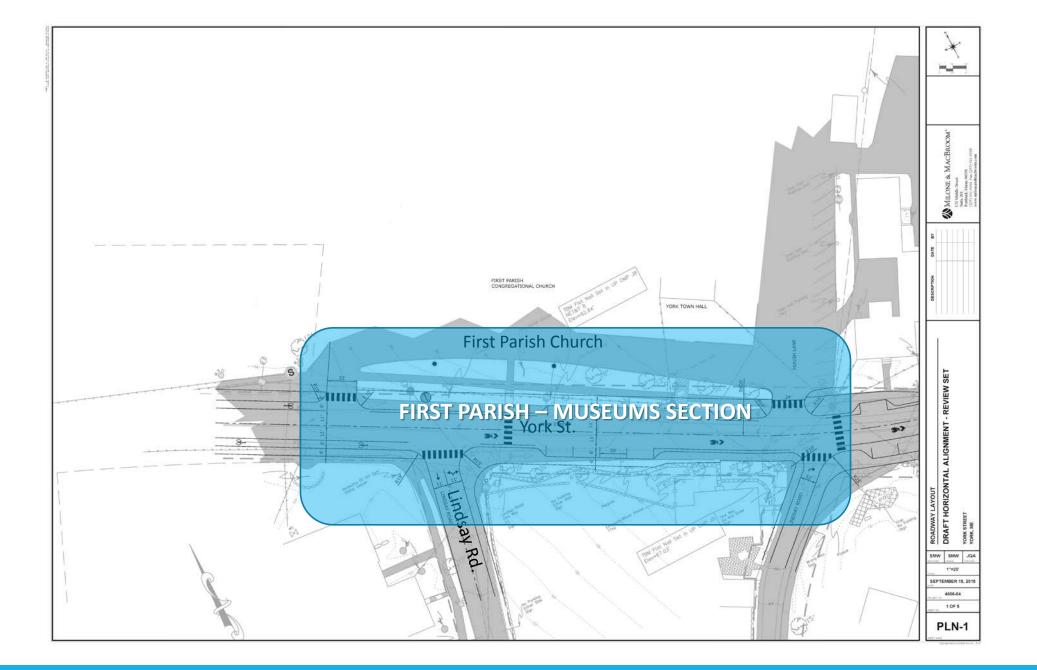

### Horizontal Alignment

TASK: Integrate technical standards with Master Plan concept design:

Road type: Minor and Major Collector

Design speed: 25 mph

MDOT standards vs. proposed

FRAMEWORK for schematic and technical design

### Alignment Overview – Automobiles & Bicycles