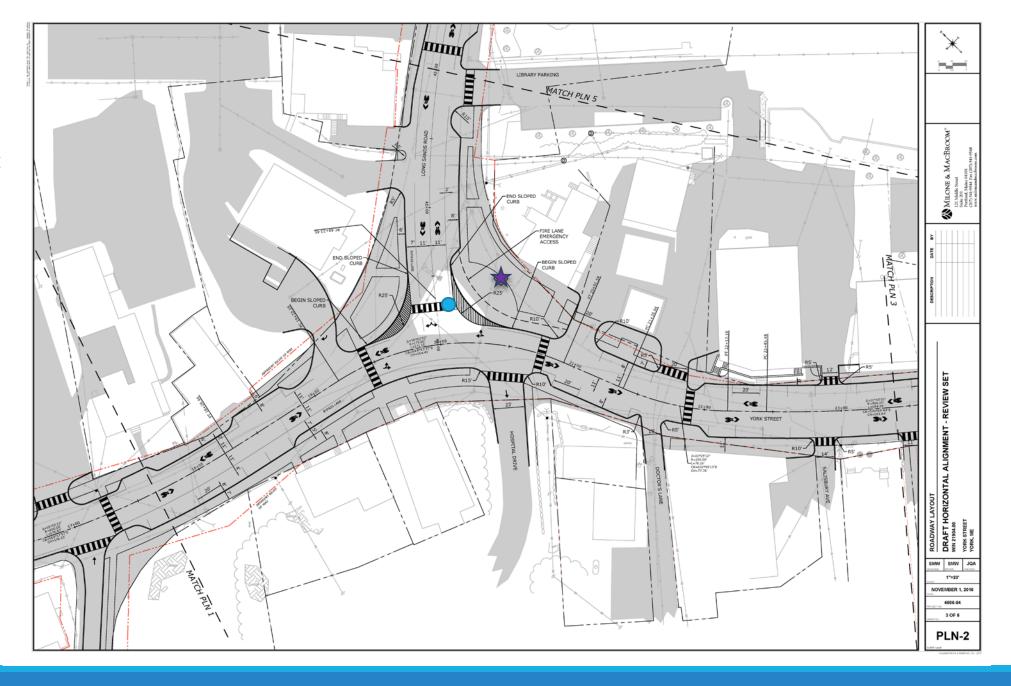

### Horizontal Alignment

TASK: Integrate technical standards with Master Plan concept design:

Road type: Minor and Major Collector

Design speed: 25 mph

MDOT standards vs. proposed

FRAMEWORK for schematic and technical design

### Alignment Overview – Automobiles & Bicycles

### Alignment Overview – Pedestrians & streetscape

Preliminary Schematic Design