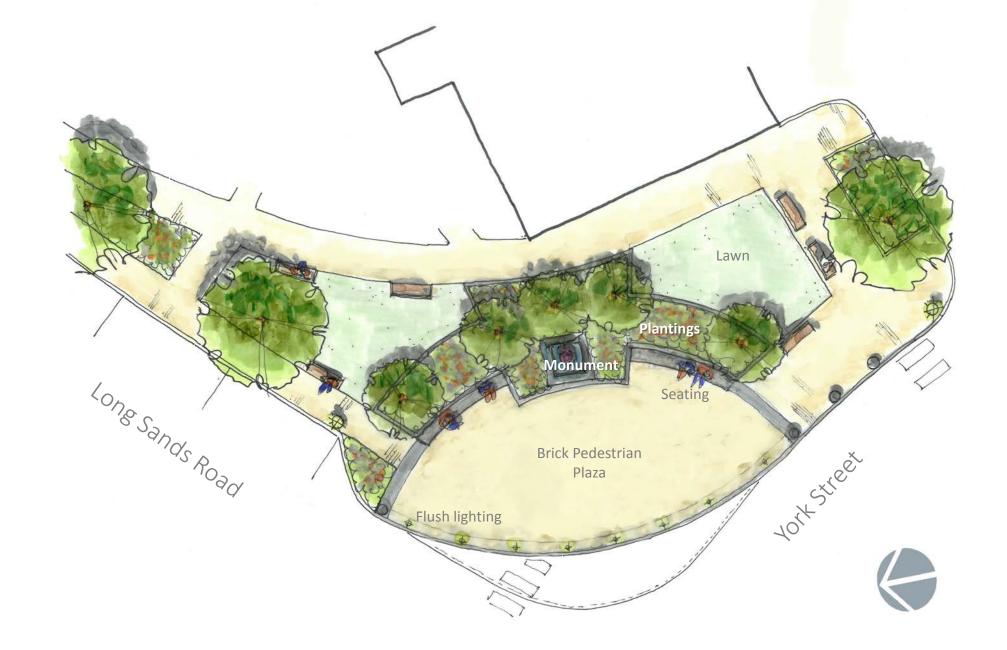

## Schematic design

VILLAGE SQUARE SECTION

### SYMBOL KEY

Existing Monument Location

Proposed Monument Location

Note: Plan calls for the creation of an accessible public space that provides a lovely setting for the Civil War Monument.