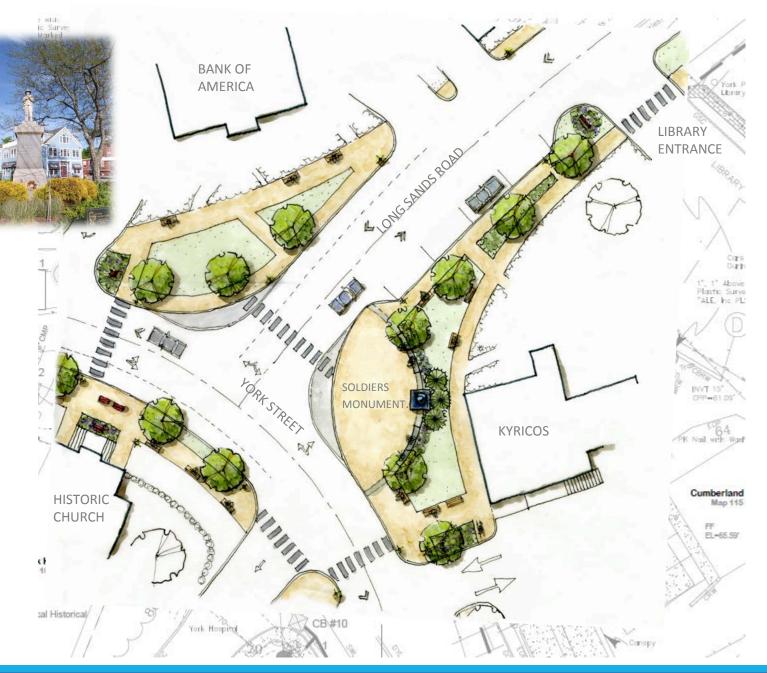

### Preliminary Schematic Design

Putting the "village" back into York Village Schematic design

## Schematic design

VILLAGE SQUARE SECTION

### SYMBOL KEY

Existing Monument Location

Proposed Monument Location

Note: Plan calls for the creation of an accessible public space that provides a lovely setting for the Civil War Monument.