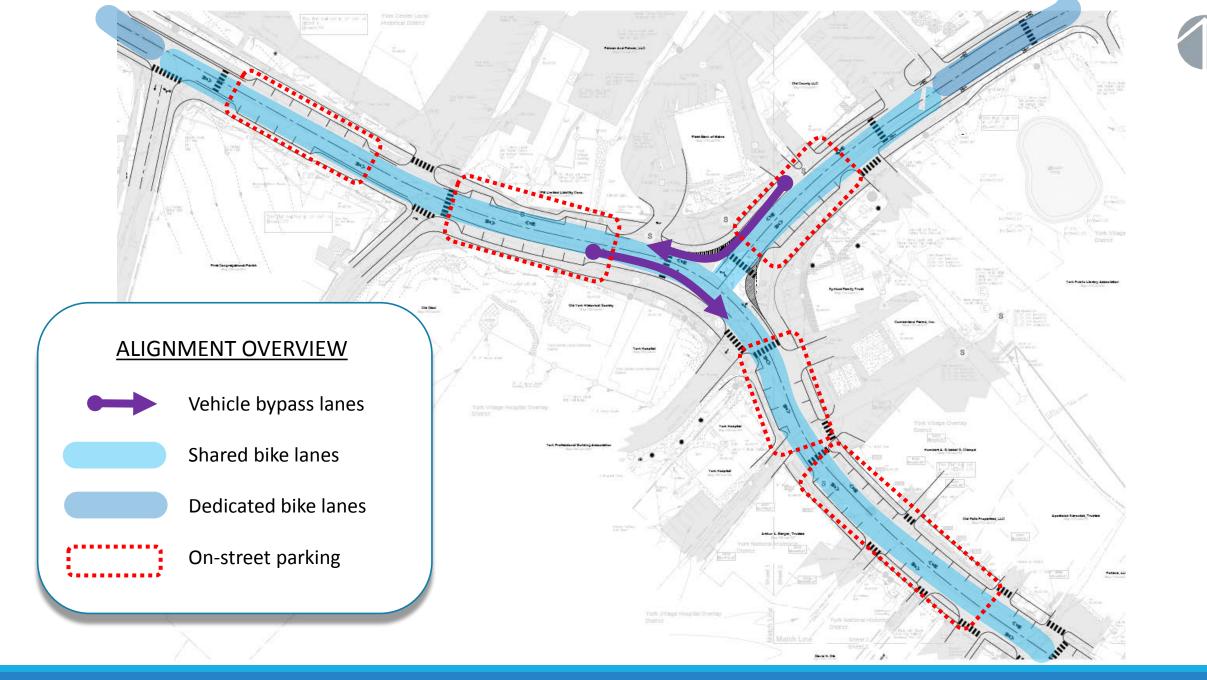

| "Y" C            | Concept          | YORK "Tee"       |                  |  |  |
|---------------|------------------|------------------|------------------|------------------|--|--|
|               | W/150' LT LANES  | 100' BYPASS      | W/ 150' LT LANES | 100' BYPASS      |  |  |
| OVERALL       | 19.0/C           | 23/C             | 15.0/B           | 15.9/C           |  |  |
| YORK EB       | 9.6/A/100'/190'  | 8.2/A/90'/155'   | 7.8/A/100'/170'  | 8.5/A/90'/180'   |  |  |
| YORK WB       | 2.5/A/10'/30'    | 2.4/A/10'/20'    | 2.3/A/10'/30'    | 2.3/A/10'/30'    |  |  |
| LONG SANDS SB | 53.9/F/210'/410' | 69.2/F/300'/600' | 41.8/E/190'/370' | 44.1/E/200'/390' |  |  |

\*Q's ROUNDED TO NEAREST 10'

INTERSECTION

*Comparison of* ALTERNATIVES

**Final Evaluation Matrix** 



### Alignment Overview – Automobiles & Bicycles



### Alignment Overview – Pedestrians & streetscape



Preliminary Schematic Design



### Preliminary Schematic Design





Putting the "village" back into York Village Schematic design











## Schematic design

VILLAGE SQUARE SECTION



### SYMBOL KEY

Existing Monument Location

Proposed Monument Location

Note: Plan calls for the creation of an accessible public space that provides a lovely setting for the Civil War Monument.











# Schematic design

FIRE STATION SECTION







Putting the "village" back into York Village Materials selection

# STREETSCAPE TREATMENT

#### PROPOSED MATERIALS



STREET LIGHTING

PAVING MATERIALS

SITE FURNISHINGS

LANDSCAPE



Putting the "village" back into York Village NEXT STEPS