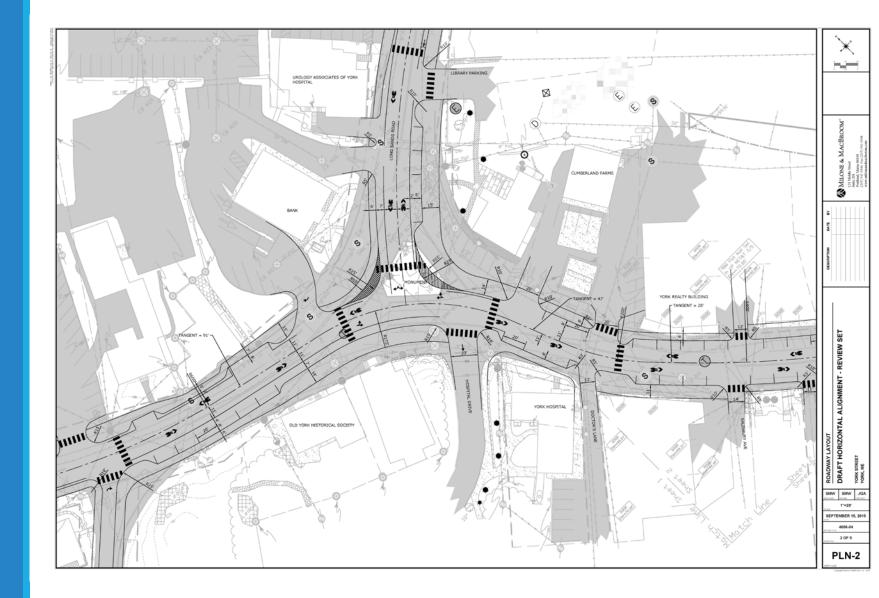

# Preliminary Layout – DRAFT

### Horizontal Alignment

TASK: Integrate technical standards with Master Plan concept design:

Road type: Minor and Major Collector

Design speed: 25 mph

MDOT standards vs. proposed

FRAMEWORK for schematic and technical design