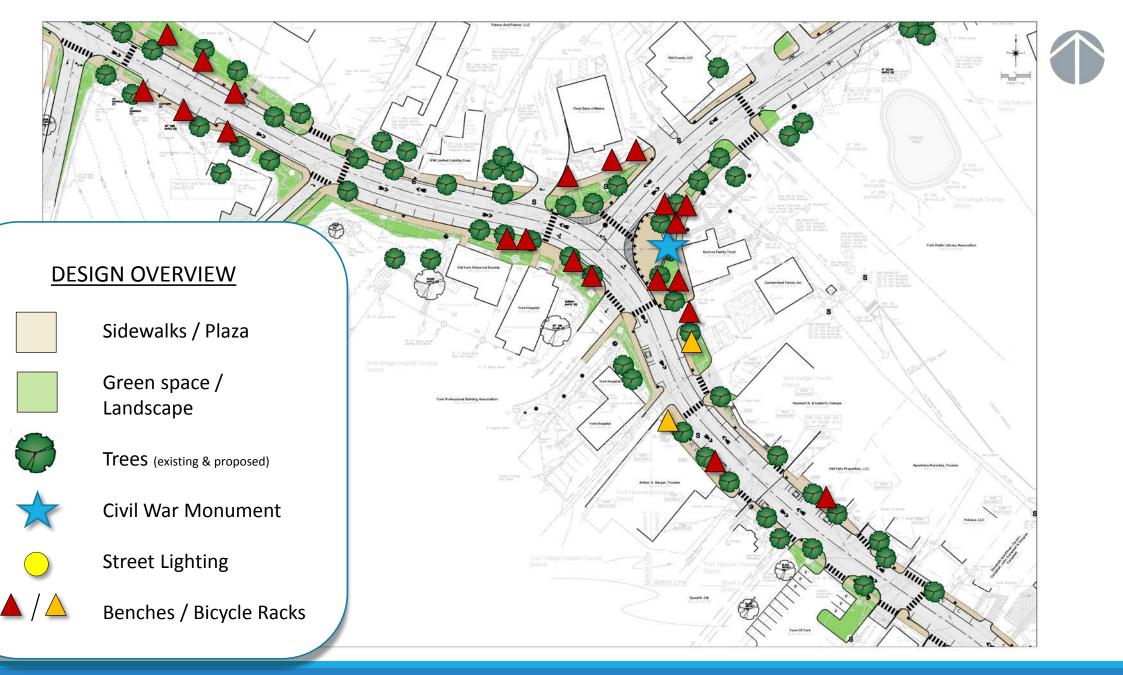

### Alignment Overview – Pedestrians & streetscape

Preliminary Schematic Design

### Preliminary Schematic Design

Putting the "village" back into York Village Schematic design

### SYMBOL KEY

Existing Monument Location

Proposed Monument Location

Note: Plan calls for the creation of an accessible public space that provides a lovely setting for the Civil War Monument.