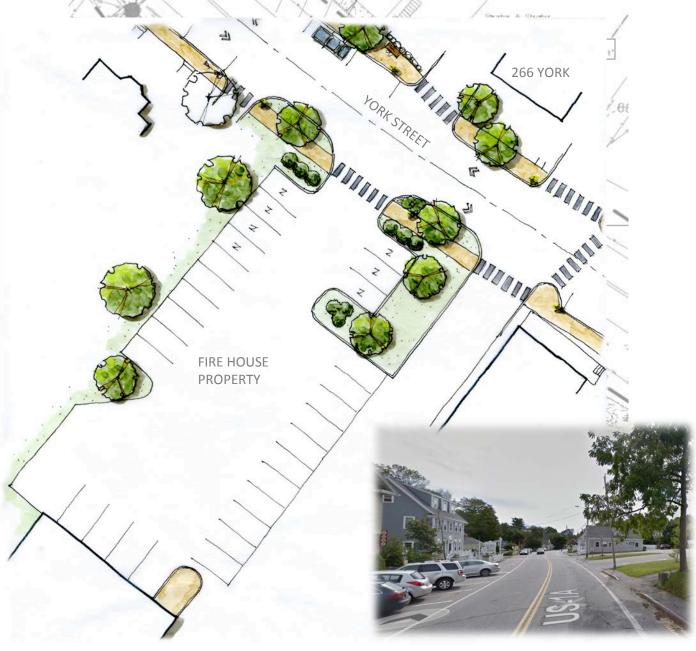

# Schematic design

FIRE STATION SECTION

Putting the "village" back into York Village Materials selection