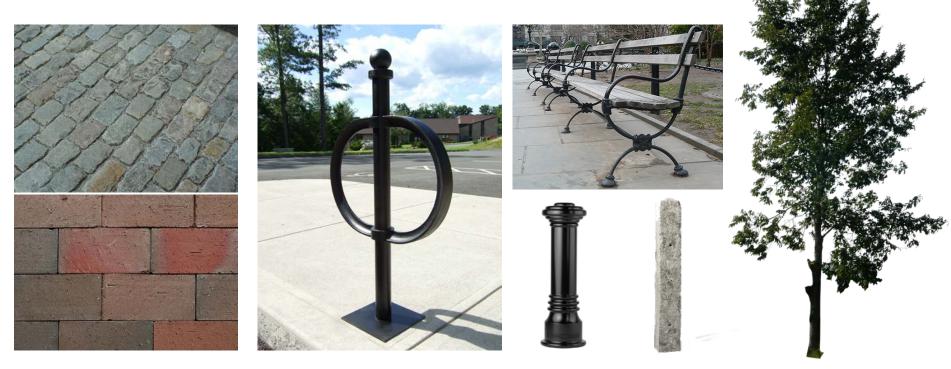

# STREETSCAPE TREATMENT

#### PROPOSED MATERIALS

STREET LIGHTING

PAVING MATERIALS

SITE FURNISHINGS

LANDSCAPE

Putting the "village" back into York Village NEXT STEPS