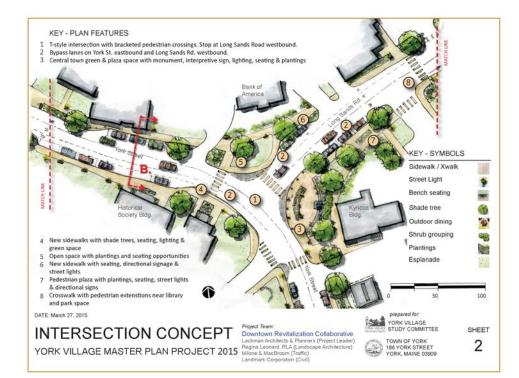

### SYMBOL KEY

Existing Monument Location

Proposed Monument Location

Note: Plan calls for the creation of an accessible public space that provides a lovely setting for the Civil War Monument.