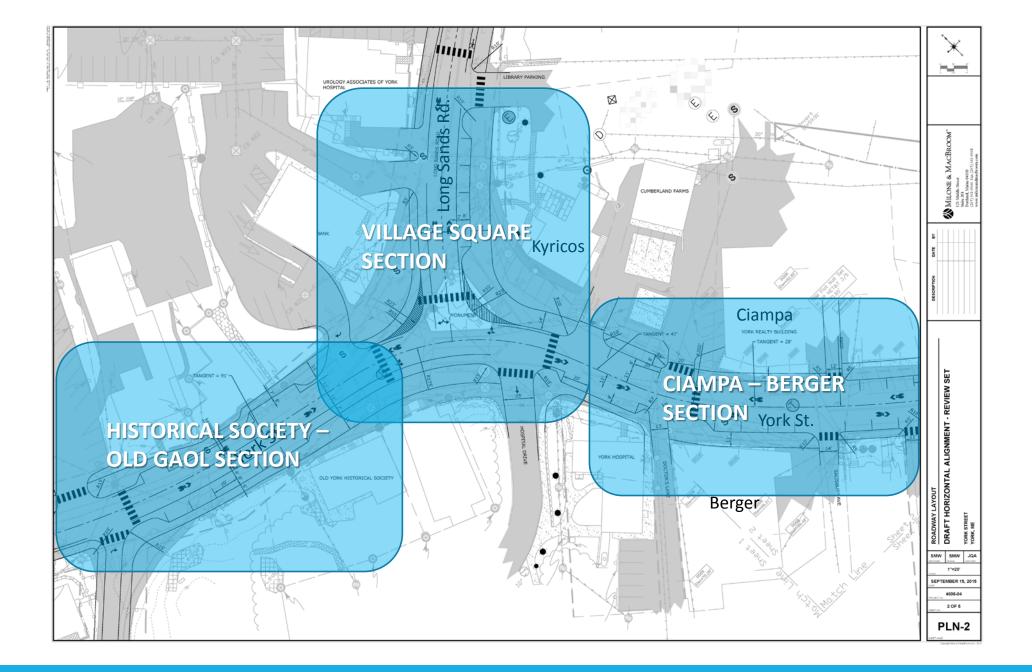

### Preliminary Schematic Design

Putting the "village" back into York Village Schematic design