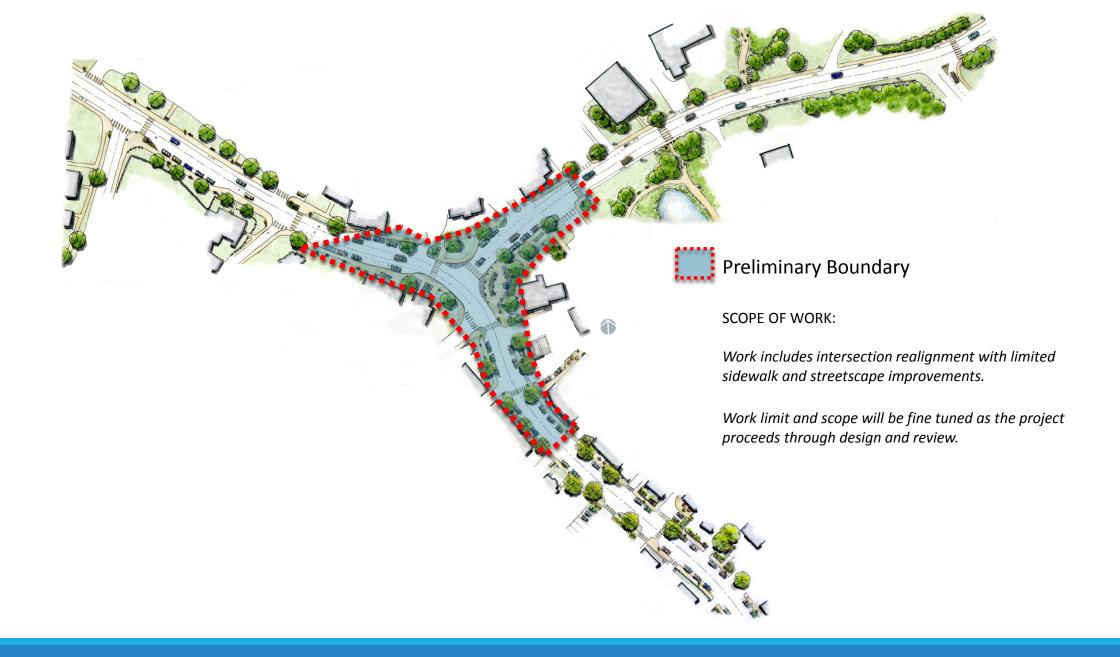

### Master Plan Concept -to - Preliminary Layout

# Preliminary Layout – DRAFT

### Horizontal Alignment

TASK: Integrate technical standards with Master Plan concept design:

Road type: Minor and Major Collector

Design speed: 25 mph

MDOT standards vs. proposed

FRAMEWORK for schematic and technical design