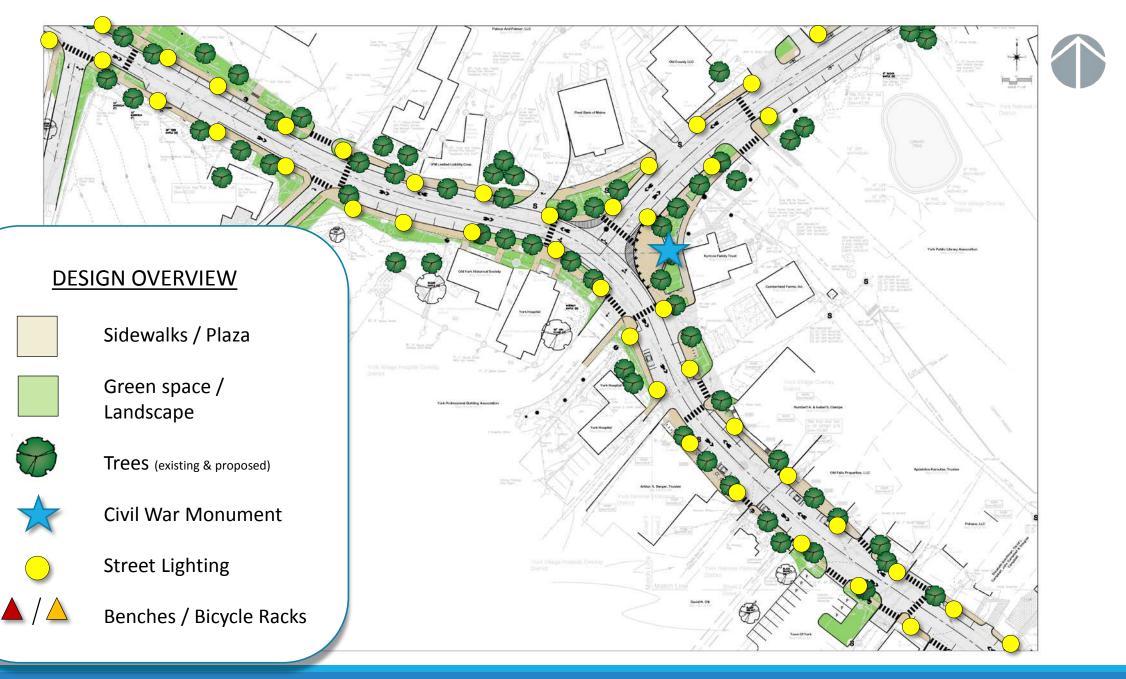

### SYMBOL KEY

Existing Monument Location

Proposed Monument Location

Note: Plan calls for the creation of an accessible public space that provides a lovely setting for the Civil War Monument.

# STREETSCAPE TREATMENT

#### PROPOSED MATERIALS

STREET LIGHTING

PAVING MATERIALS

SITE FURNISHINGS

LANDSCAPE

Putting the "village" back into York Village NEXT STEPS