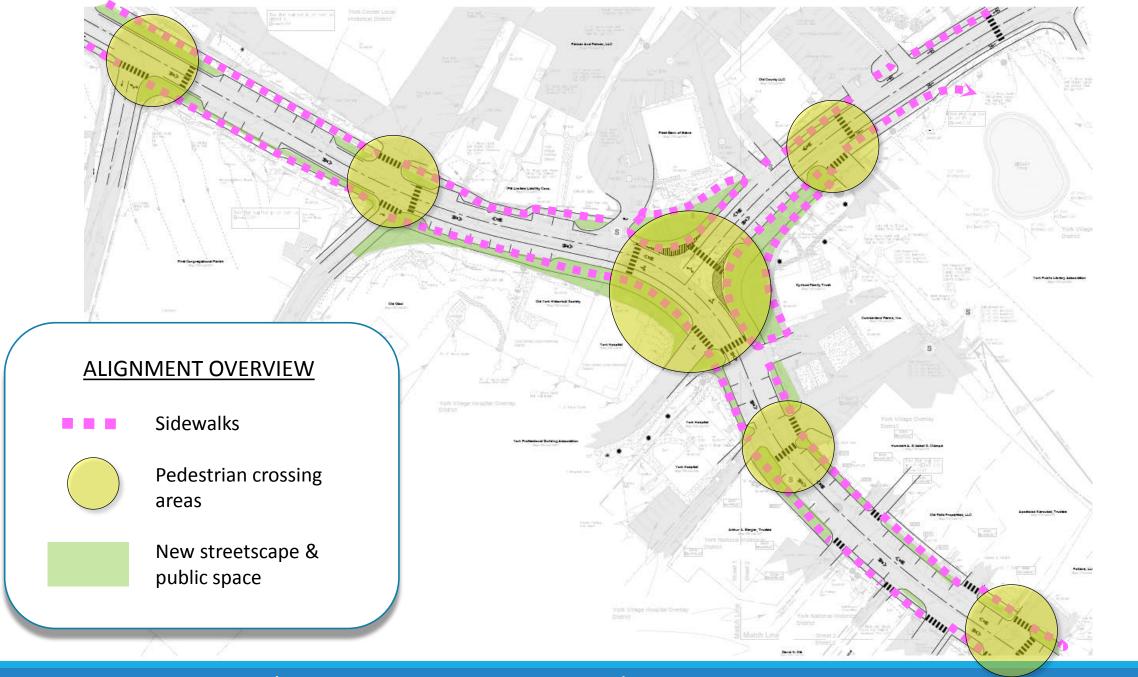

### Alignment Overview – Pedestrians & streetscape

Preliminary Schematic Design