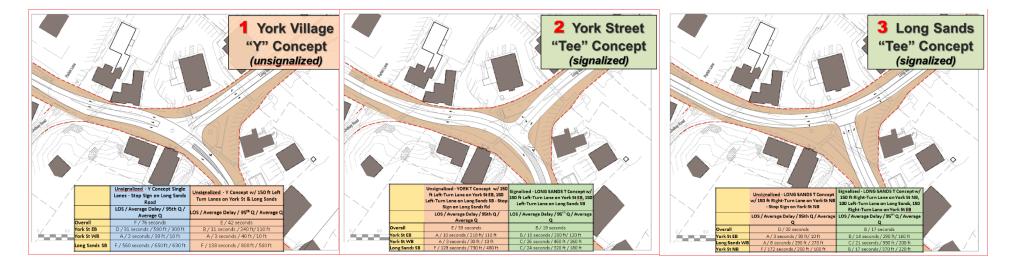

- Performed additional traffic analysis & modeling
- Developed a comparison matrix to evaluate intersection treatment scenarios
- Confirmed "Tee" Intersection preference

|                                           | CATEGORY SCORE        | CATEGORY SCORE               | CATEGORY SCORE                      | CATEGORY SCORE   |          |  |
|-------------------------------------------|-----------------------|------------------------------|-------------------------------------|------------------|----------|--|
|                                           | 25 POINTS             | 30 POINTS                    | 30 POINTS                           | 15 POINTS        |          |  |
| OPTIONS                                   | TRAFFIC<br>OPERATIONS | PEDESTRIAN<br>CONSIDERATIONS | CONTEXT SENSITIVE<br>CONSIDERATIONS | LEVEL OF SUPPORT | SCORING  |  |
|                                           |                       |                              |                                     |                  |          |  |
| EXISTING<br>CONDITIONS                    | 12                    | 6                            | 11                                  | 2                | 31       |  |
|                                           |                       |                              |                                     |                  |          |  |
| "Y" CONCEPT                               | 17                    | 26                           | 28                                  | 12               | 83       |  |
| "Y" CONCEPT W/<br>LEFT TURN LANE          | 17                    | 19                           | 18                                  | 6                | 60       |  |
|                                           |                       |                              |                                     |                  |          |  |
| YORK TEE<br>YORK TEE W/ LEFT<br>TURN LANE | 22                    | 29<br>23                     | 30                                  | 15               | 96<br>73 |  |

#### YORK VILLAGE MASTER PLAN TRAFFIC OPERATIONS COMPARISON OF "Y" CONCEPT AND YORK "TEE" CONCEPT (TABLE SHOWS DELAY/LOS/AVE Q/ 95th Q)

|               | "Y" C            | Concept          | YORK "Tee"       |                  |  |  |
|---------------|------------------|------------------|------------------|------------------|--|--|
|               | W/150' LT LANES  | 100' BYPASS      | W/ 150' LT LANES | 100' BYPASS      |  |  |
| OVERALL       | 19.0/C           | 23/C             | 15.0/B           | 15.9/C           |  |  |
| YORK EB       | 9.6/A/100'/190'  | 8.2/A/90'/155'   | 7.8/A/100'/170'  | 8.5/A/90'/180'   |  |  |
| YORK WB       | 2.5/A/10'/30'    | 2.4/A/10'/20'    | 2.3/A/10'/30'    | 2.3/A/10'/30'    |  |  |
| LONG SANDS SB | 53.9/F/210'/410' | 69.2/F/300'/600' | 41.8/E/190'/370' | 44.1/E/200'/390' |  |  |

\*Q's ROUNDED TO NEAREST 10'

INTERSECTION

*Comparison of* ALTERNATIVES

**Final Evaluation Matrix** 