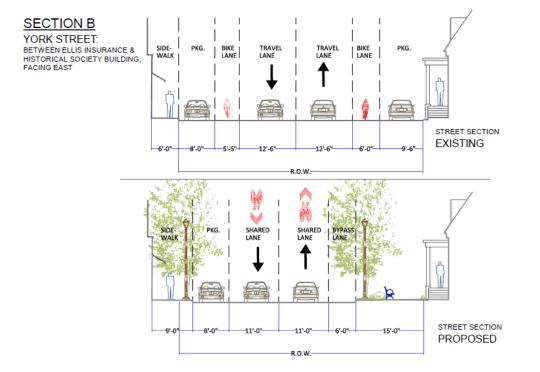

### Alignment Overview – Automobiles & Bicycles

### Alignment Overview – Pedestrians & streetscape

Preliminary Schematic Design