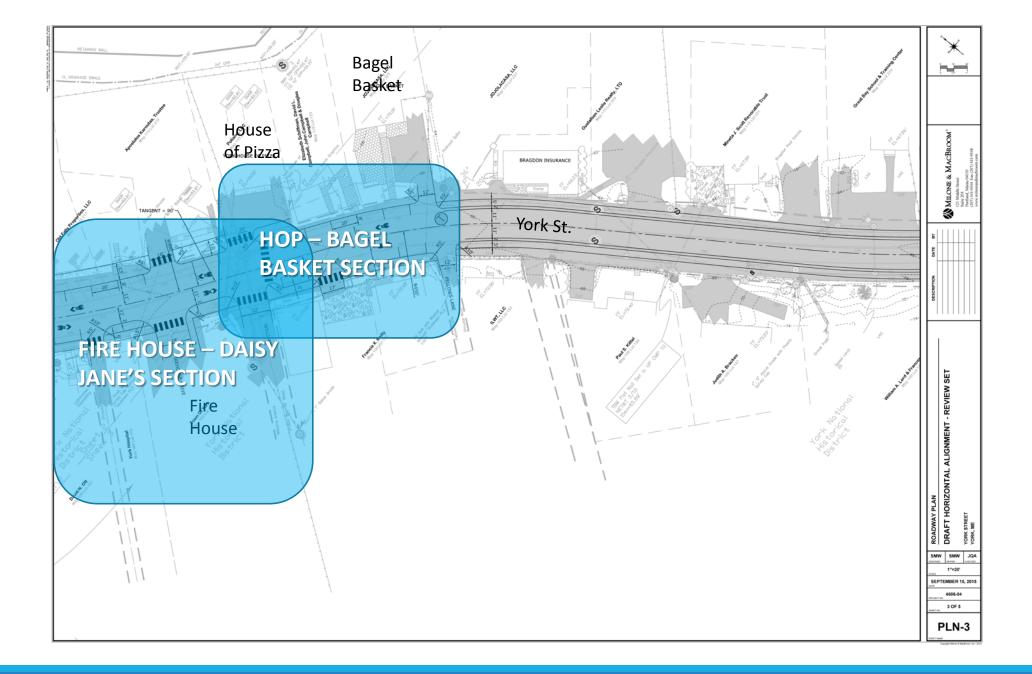

### Horizontal Alignment

TASK: Integrate technical standards with Master Plan concept design:

Road type: Minor and Major Collector

Design speed: 25 mph

MDOT standards vs. proposed

FRAMEWORK for schematic and technical design

### Alignment Overview – Automobiles & Bicycles

### Alignment Overview – Pedestrians & streetscape

Preliminary Schematic Design