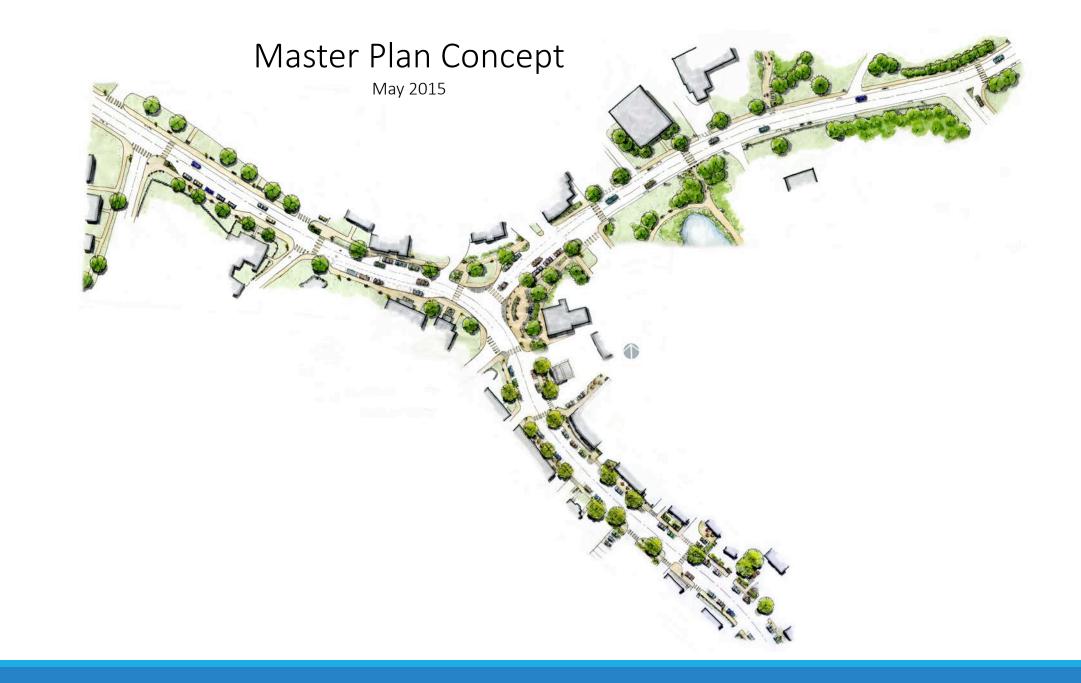

| 10                     | 10                                 | 10                      | 30                | 5           | 5                          | 5                        | 15                | 98      |
| YORK TEE W/ LEFT TURN<br>LANE    | з                   | 5                       | 5                    | 4                  | 3              | 22                        | 8                        | 8                    | 7                                   | 23                               | 7                      | 7                                  | 8                       | 22                | 2           | 2                          | 2                        | 6                 | 73      |

#### Evaluation Matrix for Alternative Intersection Layouts, York Village, Maine





### Master Plan Concept -to - Preliminary Layout





# Preliminary Layout – DRAFT



### Horizontal Alignment

TASK: Integrate technical standards with Master Plan concept design:

Road type: Minor and Major Collector

Design speed: 25 mph

MDOT standards vs. proposed

FRAMEWORK for schematic and technical design



- Performed additional traffic analysis & modeling
- Developed a comparison matrix to evaluate intersection treatment scenarios
- Confirmed "Tee" Intersection preference

|                                           | CATEGORY SCORE        | CATEGORY SCORE               | CATEGORY SCORE                      | CATEGORY SCORE   |          |  |
|-------------------------------------------|-----------------------|------------------------------|------------------------------------