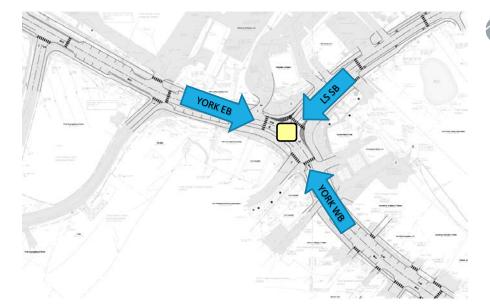

#### YORK VILLAGE MASTER PLAN TRAFFIC OPERATIONS COMPARISON OF "Y" CONCEPT AND YORK "TEE" CONCEPT (TABLE SHOWS DELAY/LOS/AVE Q/ 95th Q)

|               | "Y" C            | Concept          | YORK "Tee"       |                  |  |  |
|---------------|------------------|------------------|------------------|------------------|--|--|
|               | W/150' LT LANES  | 100' BYPASS      | W/ 150' LT LANES | 100' BYPASS      |  |  |
| OVERALL       | 19.0/C           | 23/C             | 15.0/B           | 15.9/C           |  |  |
| YORK EB       | 9.6/A/100'/190'  | 8.2/A/90'/155'   | 7.8/A/100'/170'  | 8.5/A/90'/180'   |  |  |
| YORK WB       | 2.5/A/10'/30'    | 2.4/A/10'/20'    | 2.3/A/10'/30'    | 2.3/A/10'/30'    |  |  |
| LONG SANDS SB | 53.9/F/210'/410' | 69.2/F/300'/600' | 41.8/E/190'/370' | 44.1/E/200'/390' |  |  |

\*Q's ROUNDED TO NEAREST 10'

INTERSECTION

*Comparison of* ALTERNATIVES

**Final Evaluation Matrix** 